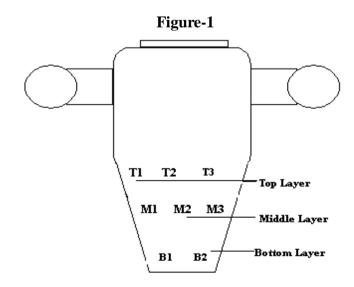

### 7.3.1 For Unit Dose Sampling Rod with replaceable dies:

- 7.3.1.1 Blend sample shall be collected from bunker as per respective protocol utilizing sampling rod.
- 7.3.1.2 Place the required die in the sampling rod.
- 7.3.1.3 Insert the sampling rod into the blend to be sampled taking care that the die is in closed condition.
- 7.3.1.4 The schematic diagram of sampling location of blend from side view of blender as illustrated in figure-1.