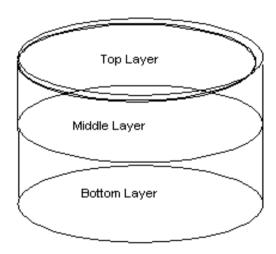

### 7.3.2 Sample collection for physical parameters.

- 7.3.2.1 Sample shall be collect for physical parameter checks.
- 7.3.2.2 The schematic diagram of the sampling location of blend in drum as illustrated in figure-2.

Figure-2

7.3.2.3 Collect samples from Top, Middle and Bottom Layer during unloading of bulk as mentioned in the sampling diagram of Figure-2, as per the sampling protocol.