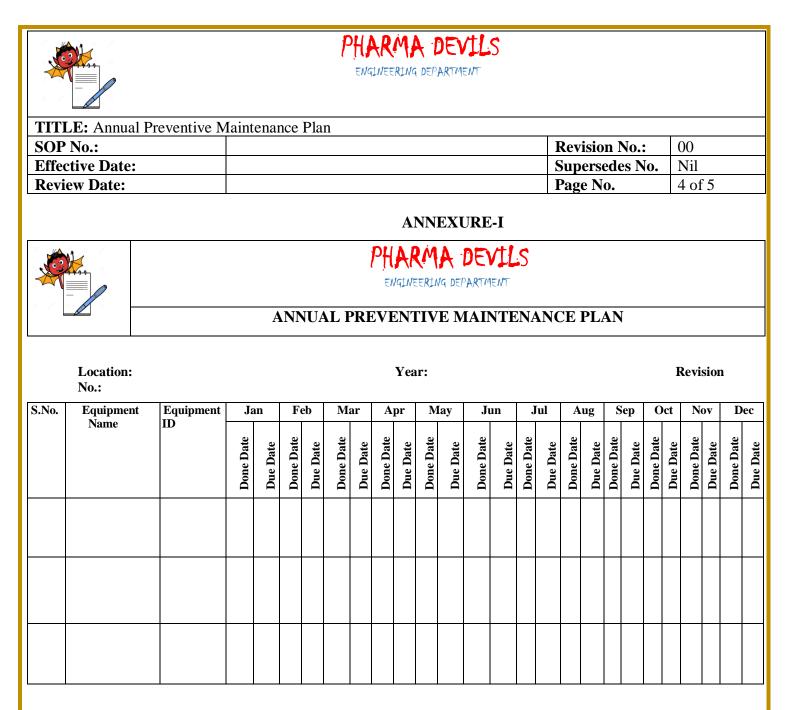

# 6.0 **PROCEDURE:**

- 6.1 Checking before preventive maintenance
- 6.2 Check the all utility valves should be closed condition.
- 6.3 Switch off the input power and control panel.
- 6.4 Remove the parts and taken on trolley.
- **6.5** Isolates the parts in work shop done the alignment and change the required parts and done theproper lubrication in the system.
- **6.6** Annual preventive maintenance shall be done as per Annexure-I (Annual Preventive Maintenance Plan) and preventive maintenance schedule shall be done as per Annexure-II.
- **6.7** After completion of Preventive Maintenance status label on the equipments shall be changedaccordingly.

#### 8.0 ANNEXURES:

| ANNEXURE No. | TITLE OF ANNEXURE                  | FORMAT No. |
|--------------|------------------------------------|------------|
| Annexure -I  | Annual Preventive Maintenance Plan |            |
| Annexure -II | Preventive Maintenance Schedule    |            |