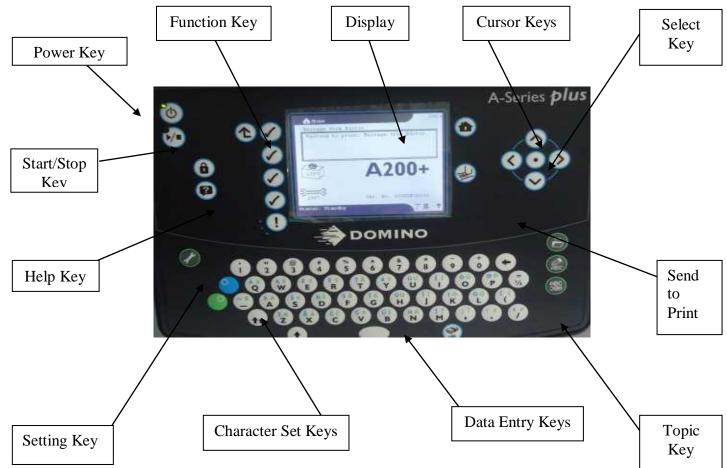

## PHARMA DEVILS

PRODUCTION DEPARTMENT

Front Panel Key Board Layout

- **6.1.9** Press the Message Editor Topic Key and type the required message on the screen using the Data Entry keys.
- **6.1.10** Press the Topic key and set the print parameters with the help of Function keys.
- **6.1.11** Press the Send to print key to start the printing of the machine.
- 6.1.12 Switch "ON" the conveyor belt and set the laser and sensor as per requirement.
- 6.1.13 Run the machine after approval of printing specimen by QA in Annexure-I.
- **6.1.14** After completion of the printing, Press & hold the Start / Stop key to shout down the printer, it tales approximately 2-3 minutes to reach ready to print state and 2 minutes to reach standby.
- **6.1.15** Switch "OFF" the machine by pressing the Power key.
- **6.1.16** Switch "OFF" the mains.
- 6.1.17 Enter the Operation Detail in Equipment Log in Reference SOP.

#### 6.1 **OPERATION:**

- **6.1.1** Ensure that the machine and area is clean.
- 6.1.2 Take the line clearance from QA as per SOP "Line Clearance".
- 6.1.3 Switch "ON" the mains.
- **6.1.4** Press & hold the power key of the machine, A progress bar and the Domino logo shall be displayed on the screen.
- **6.1.5** Press & hold the Start / Stop key, the printer takes approximately 2 minutes to reach standby and 2-3 minutes to reach ready to print state.
- 6.1.6 Press the Login, Enter user ID & password.
- 6.1.7 Press the Message store key to open the message inbox.
- **6.1.8** Go to "MESSAGE STORE" with the help of Cursor key and press the Select key.