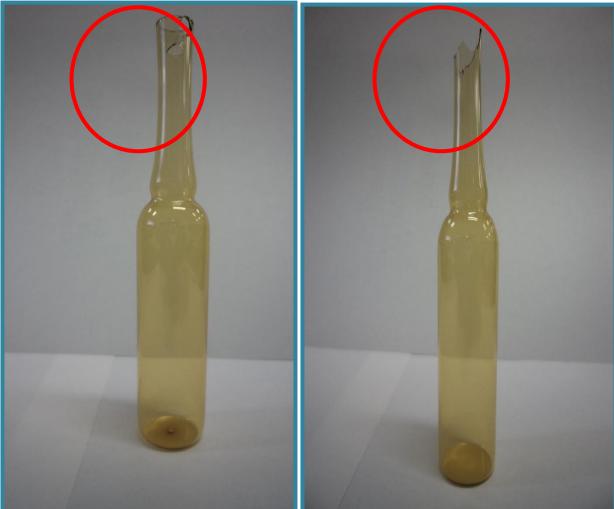

ils of changes | Reason For change | Effective Date | Updated By |
|-----------------|--------------------|-------------------|----------------|------------|
|                 |                    |                   |                |            |



PRODUCTION DEPARTMENT

# STANDARD OPERATING PROCEDURE

Title: Decartoning of Ampoules

| SOP No.:                |     | Department:            | Production |   |
|-------------------------|-----|------------------------|------------|---|
| SOF NO.:                |     | <b>Effective Date:</b> |            | ] |
| Revision No.:           | 00  | <b>Revision Date:</b>  |            |   |
| Supersede Revision No.: | Nil | Page No.:              | 3 of 7     | ] |

### ANNEXURE-I AMPOULE DEFECT DURING VISUAL INSPECTION

## NECK CRACK BREAKAGE





PRODUCTION DEPARTMENT

## STANDARD OPERATING PROCEDURE

Title: Decartoning of Ampoules

| SOP No.:                |     | Department:            | Production |   |
|-------------------------|-----|------------------------|------------|---|
| SOP No.:                |     | <b>Effective Date:</b> |            |   |
| Revision No.:           | 00  | <b>Revision Date:</b>  |            |   |
| Supersede Revision No.: | Nil | Page No.:              | 4 of 7     | ] |

# **BREAKAGE AT BOTTOM**

## SPOT ON SURFACE





PRODUCTION DEPARTMENT

# STANDARD OPERATING PROCEDURE

Title: Decartoning of Ampoules

| SOP No.:                |     | Department:            | Production |   |
|-------------------------|-----|------------------------|------------|---|
| SOF No.:                |     | <b>E