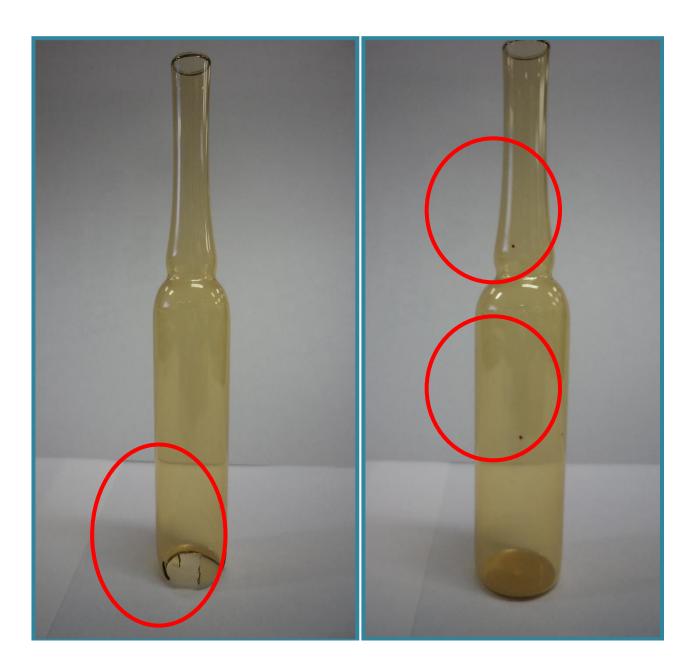

| <b>Effective Date:</b> |            | ] |
| Revision No.:           | 00  | <b>Revision Date:</b>  |            |   |
| Supersede Revision No.: | Nil | Page No.:              | 3 of 7     | ] |

### ANNEXURE-I AMPOULE DEFECT DURING VISUAL INSPECTION

## NECK CRACK BREAKAGE





PRODUCTION DEPARTMENT

## STANDARD OPERATING PROCEDURE

Title: Decartoning of Ampoules

| SOP No.:                |     | Department:            | Production |   |
|-------------------------|-----|------------------------|------------|---|
| SOP No.:                |     | <b>Effective Date:</b> |            |   |
| Revision No.:           | 00  | <b>Revision Date:</b>  |            |   |
| Supersede Revision No.: | Nil | Page No.:              | 4 of 7     | ] |

# **BREAKAGE AT BOTTOM**

## SPOT ON SURFACE





PRODUCTION DEPARTMENT

# STANDARD OPERATING PROCEDURE

Title: Decartoning of Ampoules

| SOP No.:                |     | Department:            | Production |   |
|-------------------------|-----|------------------------|------------|---|
| SOF No.:                |     | <b>Effective Date:</b> |            |   |
| Revision No.:           | 00  | <b>Revision Date:</b>  |            |   |
| Supersede Revision No.: | Nil | Page No.:              | 5 of 7     | ] |

## **DIRTY SURFACE**

## WRONG POSITION OF RING





PRODUCTION DEPARTMENT

# STANDARD OPERATING PROCEDURE

| Title: Decartoning of Ampoules |     |                        |            |  |  |  |
|--------------------------------|-----|------------------------|------------|--|--|--|
| SOP No.:                       |     | <b>