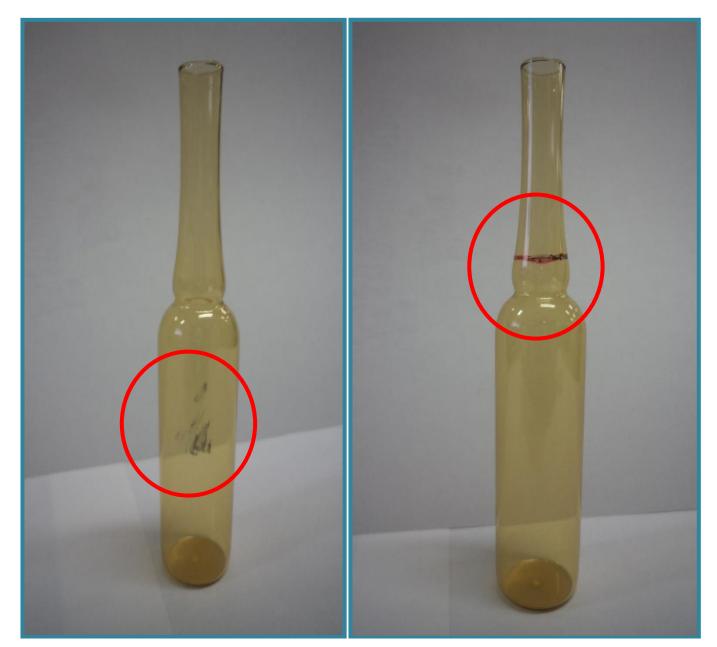

--|
| SOP No.:                |     | <b>Effective Date:</b> |            |   |
| Revision No.:           | 00  | <b>Revision Date:</b>  |            |   |
| Supersede Revision No.: | Nil | Page No.:              | 4 of 7     | ] |

# **BREAKAGE AT BOTTOM**

## SPOT ON SURFACE





PRODUCTION DEPARTMENT

# STANDARD OPERATING PROCEDURE

Title: Decartoning of Ampoules

| SOP No.:                |     | Department:            | Production |   |
|-------------------------|-----|------------------------|------------|---|
| SOF No.:                |     | <b>Effective Date:</b> |            |   |
| Revision No.:           | 00  | <b>Revision Date:</b>  |            |   |
| Supersede Revision No.: | Nil | Page No.:              | 5 of 7     | ] |

## **DIRTY SURFACE**

## WRONG POSITION OF RING





PRODUCTION DEPARTMENT

# STANDARD OPERATING PROCEDURE

| Title: Decartoning of Ampoules |     |                        |            |  |  |  |
|--------------------------------|-----|------------------------|------------|--|--|--|
| SOP No.:                       |     | <b>Department:</b>     | Production |  |  |  |
| SOF NO.:                       |     | <b>Effective Date:</b> |            |  |  |  |
| Revision No.:                  | 00  | <b>Revision Date:</b>  |            |  |  |  |
| Supersede Revision No.:        | Nil | Page No.:              | 6 of 7     |  |  |  |

# NARROW NECK





PRODUCTION DEPARTMENT

## STANDARD OPERATING PROCEDURE

Title: Decartoning of Ampoules

| SOP No.:                |     | Department:            | Production |
|-------------------------|-----|