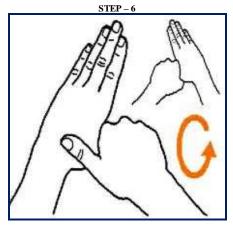

ROTATIONAL RUBBING, BACK WARDS AND FORWARDS WITH CLASPED FINGERS OF RIGHT HAND IN LEFT PALM AND VICE VERSA

ONCE DRY, YOUR HANDS ARE SAFE

PRODUCTION DEPARTMENT