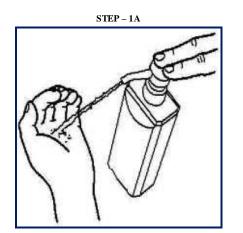

# ANNEXURE-I HAND SANITIZATION BY ALCOHOL BASED FORMULATION

**Duration of the Entire Procedure:** 20 – 30 Seconds

APPLY A PALMFUL OF THE PRODUCT IN A CUPPED HAND, COVERING ALL SURFACES

RUB HANDS PALM TO PALM