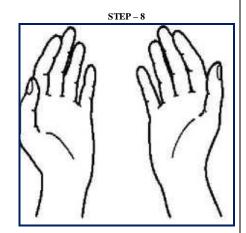

ROTATIONAL RUBBING, BACK WARDS AND FORWARDS WITH CLASPED FINGERS OF RIGHT HAND IN LEFT PALM AND VICE VERSA

ONCE DRY, YOUR HANDS ARE SAFE

PRODUCTION DEPARTMENT