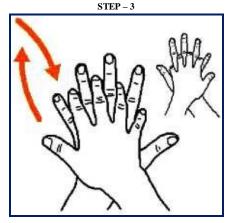

RIGHT PALM OVER LEFT DORSUM WITH INTERLACED FINGERS AND VICE VERSA

PALM TO PALM WITH FINGERS INTERLACED

BACKS OF FINGERS TO OPPOSING PALMS WITH FINGERS INTERLOCKED

ROTATIONAL RUBBING OF LEFT THUMB CLASPED IN RIGHT PALM AND VICE VERSA

ROTATIONAL RUBBING, BACK WARDS AND FORWARDS WITH CLASPED FINGERS OF RIGHT HAND IN LEFT PALM AND VICE VERSA

ONCE DRY, YOUR HANDS ARE SAFE

PRODUCTION DEPARTMENT