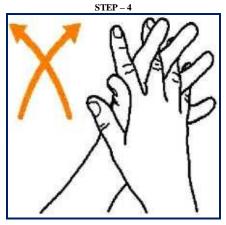

ROTATIONAL RUBBING, BACK WARDS AND FORWARDS WITH CLASPED FINGERS OF RIGHT HAND IN LEFT PALM AND VICE VERSA

ONCE DRY, YOUR HANDS ARE SAFE

PRODUCTION DEPARTMENT