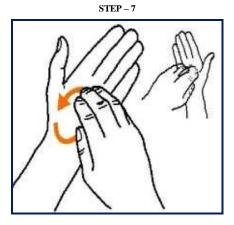

ROTATIONAL RUBBING, BACK WARDS AND FORWARDS WITH CLASPED FINGERS OF RIGHT HAND IN LEFT PALM AND VICE VERSA

ONCE DRY, YOUR HANDS ARE SAFE

PRODUCTION DEPARTMENT