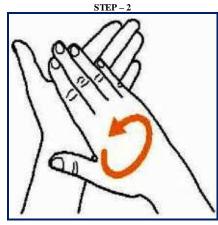

RIGHT PALM OVER LEFT DORSUM WITH INTERLACED FINGERS AND VICE VERSA

PALM TO PALM WITH FINGERS INTERLACED

BACKS OF FINGERS TO OPPOSING PALMS WITH FINGERS INTERLOCKED

ROTATIONAL RUBBING OF LEFT THUMB CLASPED IN RIGHT PALM AND VICE VERSA