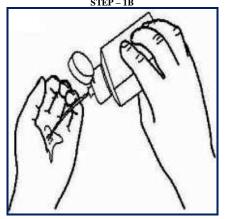

# ANNEXURE-I HAND SANITIZATION BY ALCOHOL BASED FORMULATION

**Duration of the Entire Procedure:** 20 – 30 Seconds

APPLY A PALMFUL OF THE PRODUCT IN A CUPPED HAND, COVERING ALL SURFACES

RUB HANDS PALM TO PALM