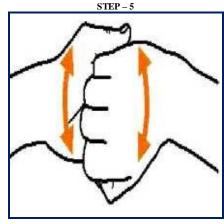

RIGHT PALM OVER LEFT DORSUM WITH INTERLACED FINGERS AND VICE VERSA

PALM TO PALM WITH FINGERS INTERLACED

BACKS OF FINGERS TO OPPOSING PALMS WITH FINGERS INTERLOCKED

ROTATIONAL RUBBING OF LEFT THUMB CLASPED IN RIGHT PALM AND VICE VERSA

ROTATIONAL RUBBING, BACK WARDS AND FORWARDS WITH CLASPED FINGERS OF RIGHT HAND IN LEFT PALM AND VICE VERSA

ONCE DRY, YOUR HANDS ARE SAFE

PRODUCTION DEPARTMENT