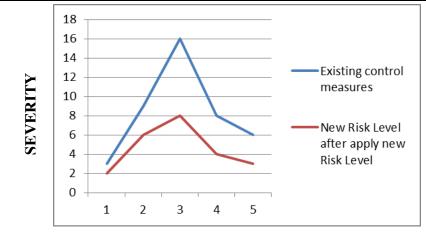

## HAZARD IDENTIFICATION AND RISK ASSESSMENT

| Department: Manufacturing of LVP |                         |                                       |                                                                                                      |       |                                                                                                                                       |                                | Date:                                                 |          |                 |                                                                                                                                                            |                                                                      |          |                            |  |
|----------------------------------|-------------------------|---------------------------------------|------------------------------------------------------------------------------------------------------|-------|---------------------------------------------------------------------------------------------------------------------------------------|--------------------------------|-------------------------------------------------------|----------|-----------------|------------------------------------------------------------------------------------------------------------------------------------------------------------|----------------------------------------------------------------------|----------|----------------------------|--|
| S.No.                            | Activity                | Sub-<br>Activity                      | Hazard                                                                                               | N/A/E | Risk                                                                                                                                  | Existing<br>control<br>Measure | Risk<br>Considering<br>existing<br>control<br>measure |          | ring<br>g<br>ol | Addition<br>control<br>measures to<br>bring risk to<br>(ALARP level)                                                                                       | Residual risk<br>after applying<br>additional<br>control<br>measures |          | Rema<br>rks<br>(if<br>Any) |  |
|                                  |                         |                                       |                                                                                                      |       |                                                                                                                                       |                                | Frequency                                             | Severity | RPN (F*S)       | <ol> <li>Elimination</li> <li>Substitution</li> <li>Substitution</li> <li>Engg. Control</li> <li>Administration</li> <li>Control</li> <li>PPE's</li> </ol> | Frequency                                                            | Severity | RPN (F*S)                  |  |
| 1.                               | Manufacturing<br>of LVP | Assembly<br>of<br>packing<br>machine. | <ul> <li>Defective tools</li> <li>Sharp edges.</li> <li>Electrocuti on</li> <li>Low Space</li> </ul> | A     | <ul> <li>Musculoskeleta<br/>l disorder.</li> <li>Entanglement.</li> <li>Slip &amp; trip.</li> <li>Struck by an<br/>object.</li> </ul> | 35                             | 3                                                     | 2        | 6               | 345                                                                                                                                                        | 3                                                                    | 1        | 3                          |  |

PHARMA DEVILS

ENVIRONMENT HEALTH SAFETY DEPARTMENT

| HAZARD IDENTIFICATION AND RISK ASSESSMENT |                                      |                                                     |                                                                                                                                                              |  |                                                                                                                                                       |    |   |   |   |      |  |  |   |
|-------------------------------------------|--------------------------------------|-----------------------------------------------------|--------------------------------------------------------------------------------------------------------------------------------------------------------------|--|-------------------------------------------------------------------------------------------------------------------------------------------------------|----|---|---|---|------|--|--|---|
| 2.                                        | turing of m<br>LVP re<br>from<br>stu | A M<br>naterials<br>eceived<br>rom<br>torage<br>rea | <ul> <li>Static<br/>Charge</li> <li>Physical<br/>hazard</li> <li>Fire</li> <li>Defective<br/>tools</li> <li>Poor light</li> <li>Lack of<br/>space</li> </ul> |  | <ul> <li>Body Injury</li> <li>Electrocution</li> <li>Slip, trip and fall</li> <li>Body awkward</li> <li>Muscles pain</li> <li>Entanglement</li> </ul> | 34 | 2 | 3 | 6 | 345. |  |  | - |
| 3.                                        | turing of ha<br>LVP an               | Aaterials<br>andling<br>nd<br>torage                | <ul> <li>Slip, trip and fall</li> <li>Fire</li> <li>Static charge</li> <li>Leakage / spill</li> <li>Health hazard</li> </ul>                                 |  | <ul> <li>Physical Injury</li> <li>Body awkward</li> <li>Burn injury</li> <li>Explosion</li> <li>Skin irritant</li> </ul>                              | 45 | 2 | 4 | 8 | 345  |  |  | - |