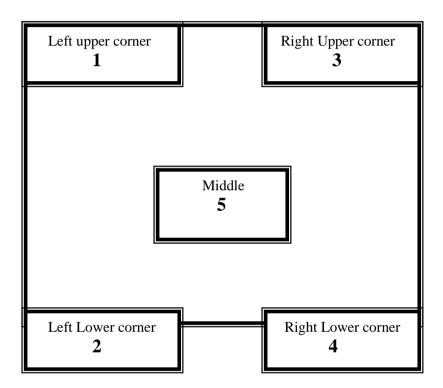

- 5.4 Place the standard weights at five different points of the platform (all the four corners and middle) for the checking the eccentric accuracy of the balance and record the same in Annexure-I (Balance Eccentricity Inspection Record).
  - 1: Left (upper corner) of platform
  - 2: Left (Lower corner) of platform
  - 3: Right (Upper corner) of Platform
  - 4: Right (Lower corner) of platform
  - 5: Middle of platform
- 5.5 Display weight at five locations shall be same. Reading observed on balance should not vary more than 0.1 % of the standard weight.
- 5.6 If the results are exceeding the acceptable limit, inform to maintenance department for necessary corrective action and follow the status labeling SOP for labeling of balance as per SOP (Status Labeling).
- 5.7 Ensure that the standard weights are certified by the measures department and certificate copy shall be kept in weighing balance trolley.